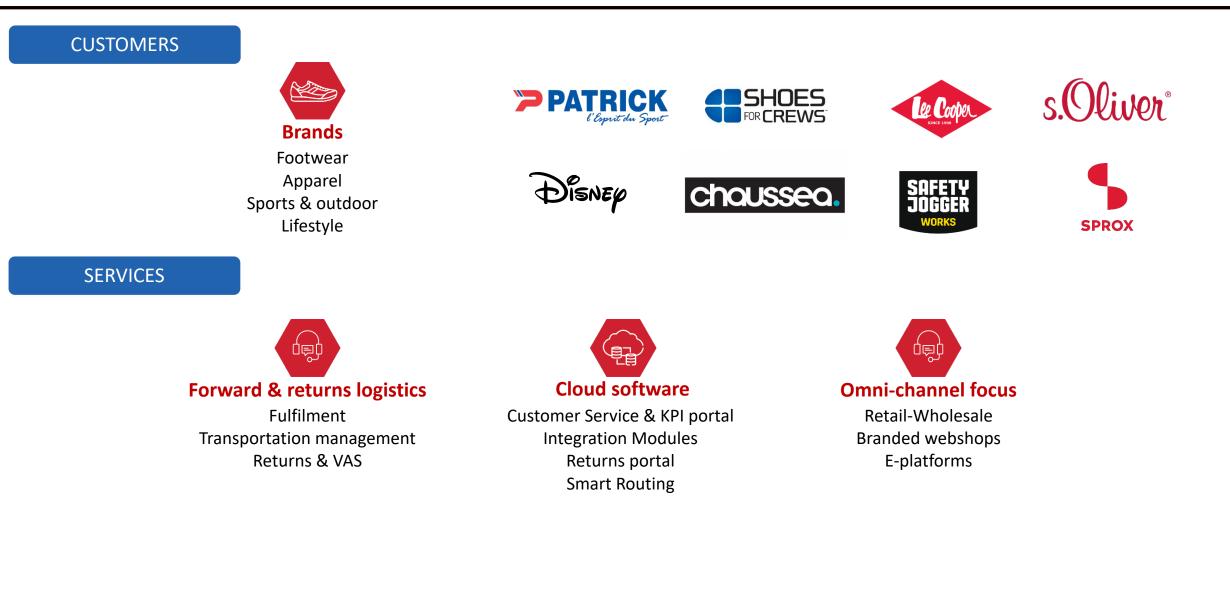

#### Fulfilment

- Own warehouses in strategic locations in the world (EU & CN)
- Peak management
- Trained labor force
- Omni-channel & -market solutions
- Strong technology

### **Transportation Management**

- In-, outbound, returns & customs solutions
- From small parcel, to pallet, to FCL management
- Worldwide partner network
- Competitive rates
- Transparent visibility tools

#### **Reverse Logistics & VAS**

- Multiple channel returns management
- Mixed pallet, retail store, dtc order returns
- Quality control & Value
  recovery
- Data gathering
- Various value added services...